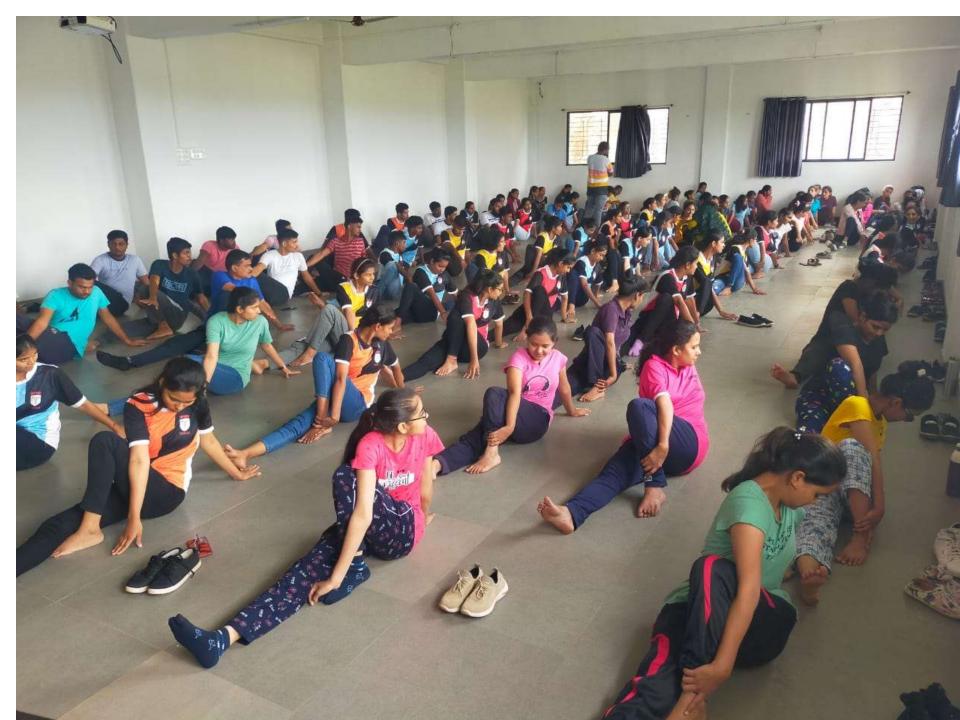

Nootan Homoeopathic Medical College & Hospital Celebrated International Yoga Day Date:-21/06/2022 - Yoga Session

AUNT

NOOTAN HOMOSOPA

MEDICAL CONTROL AND INSPITAL

राष्ट्रीय सेवा जाजना

NOOTAN HOMOEOPATHIC

MEDICAL COLLEGE & HOSPITAL

## Nootan Homoeopathic Medical College & Hospital Celebrated International Yoga Day

Date:-21/06/2022 - Surya Namaskar Competition.