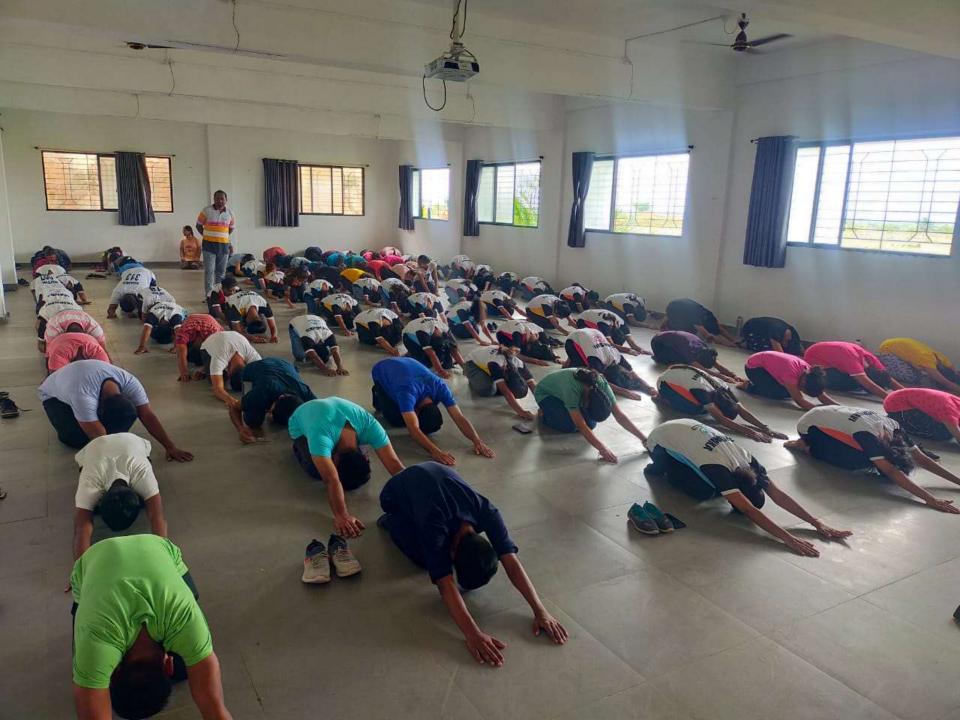

## Nootan Homoeopathic Medical College & Hospital Celebrated International Yoga Day

Date:-21/06/2022 - Surya Namaskar Competition.