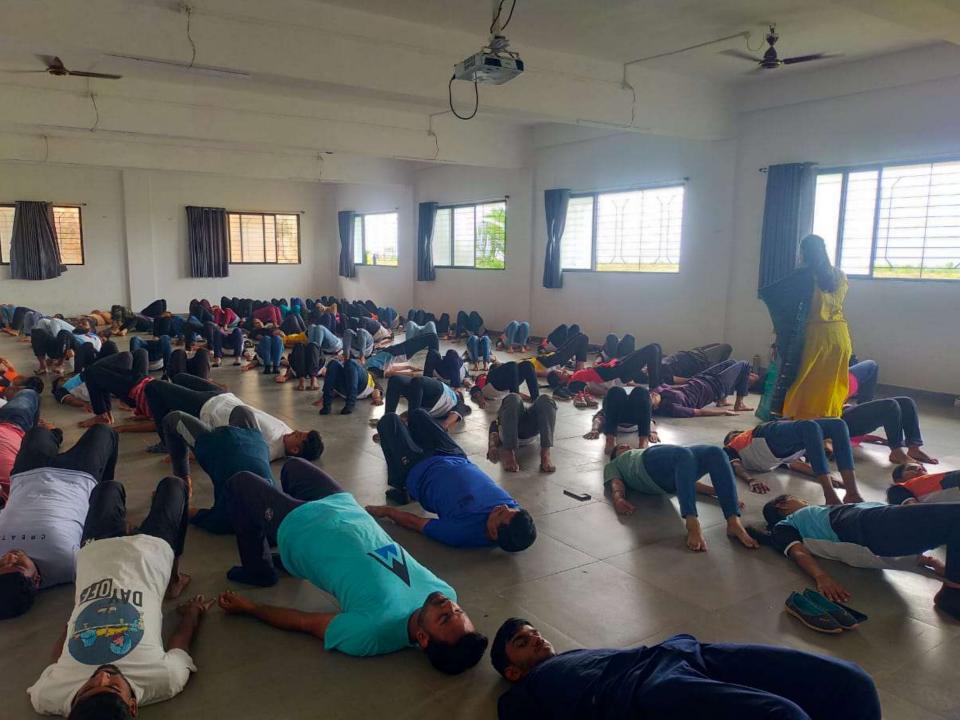

## Nootan Homoeopathic Medical College & Hospital Celebrated International Yoga Day

Date:-21/06/2022 - Surya Namaskar Competition.