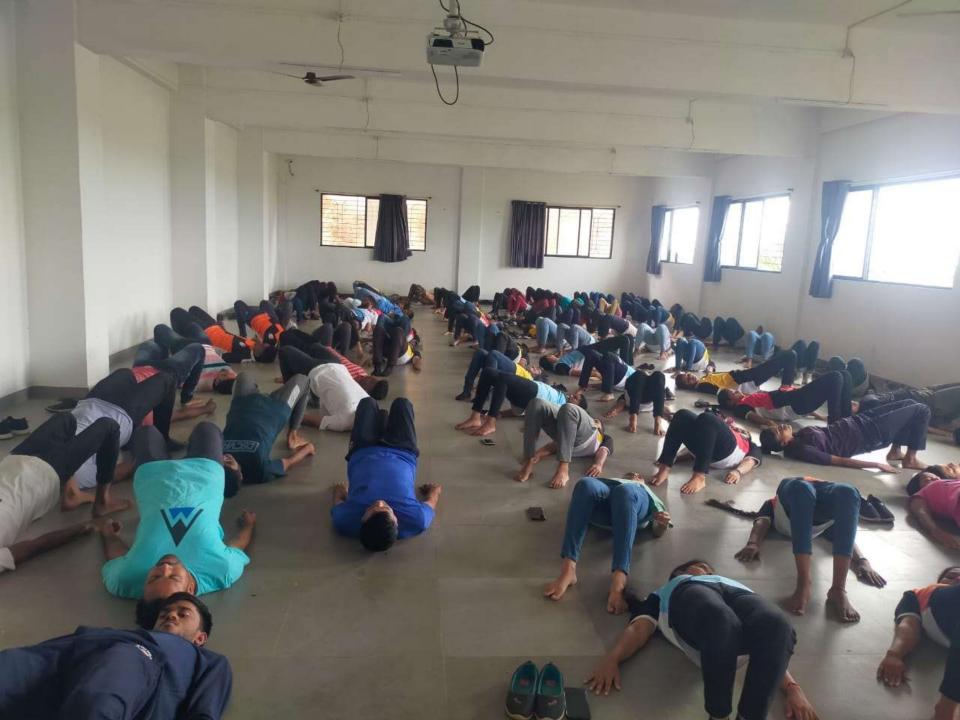

## Nootan Homoeopathic Medical College & Hospital Celebrated International Yoga Day

Date:-21/06/2022 - Surya Namaskar Competition.