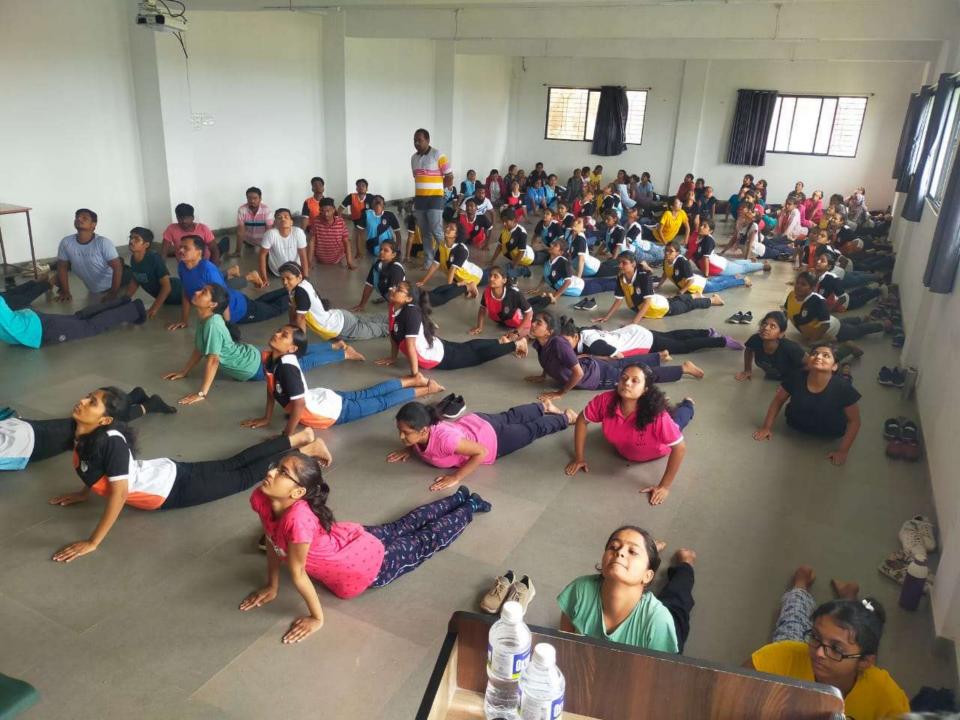

## Nootan Homoeopathic Medical College & Hospital Celebrated International Yoga Day

Date:-21/06/2022 - Surya Namaskar Competition.