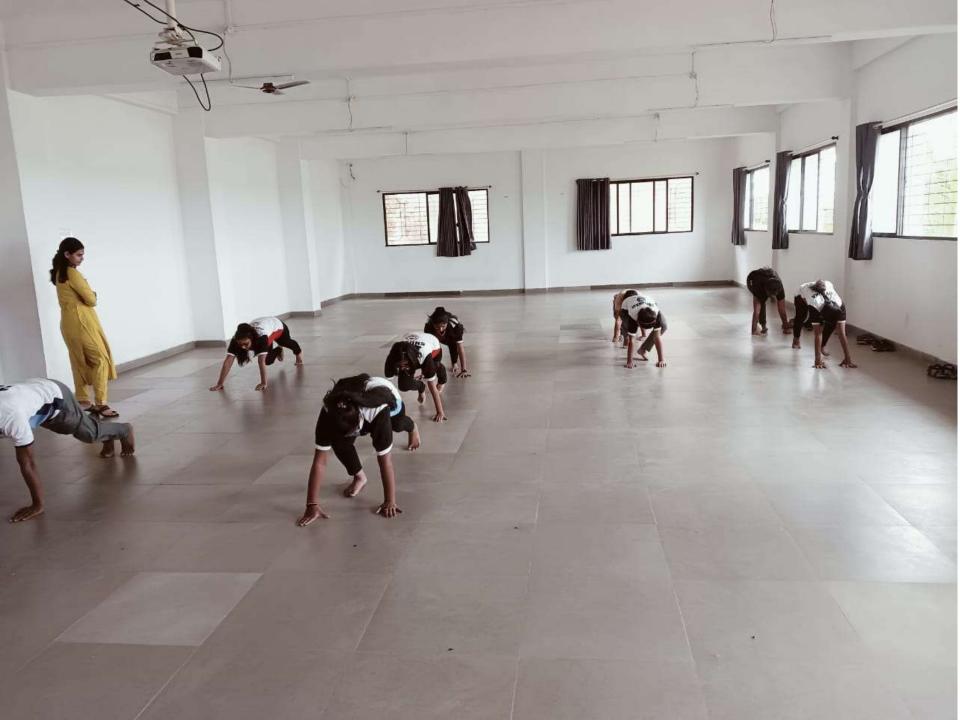

## Nootan Homoeopathic Medical College & Hospital Celebrated International Yoga Day

Date:-21/06/2022 - Surya Namaskar Competition.