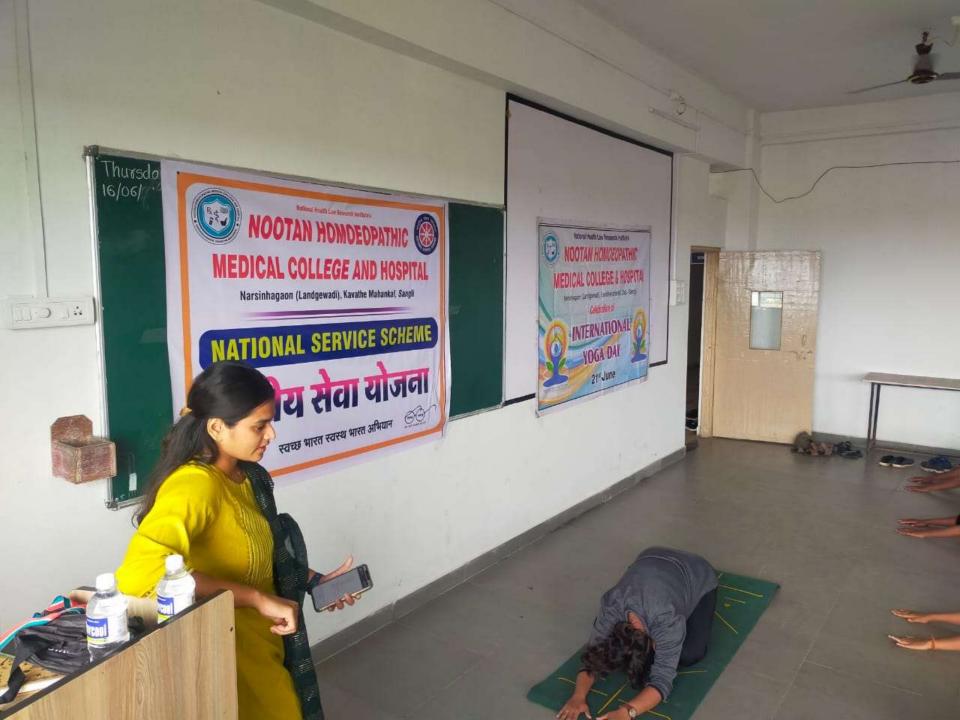

## Nootan Homoeopathic Medical College & Hospital Celebrated International Yoga Day

Date:-21/06/2022 - Seminar- on Importance of Yoga in Physical and Mental Health.

GPS Map Camera

Nootan homoeopathy medical college kavthemankal sangli., Maharashtra, India 2RCQ+C3C, Maharashtra 416405, India Lat 17.019288° Long 74.837603° 21/06/22 11:16 AM