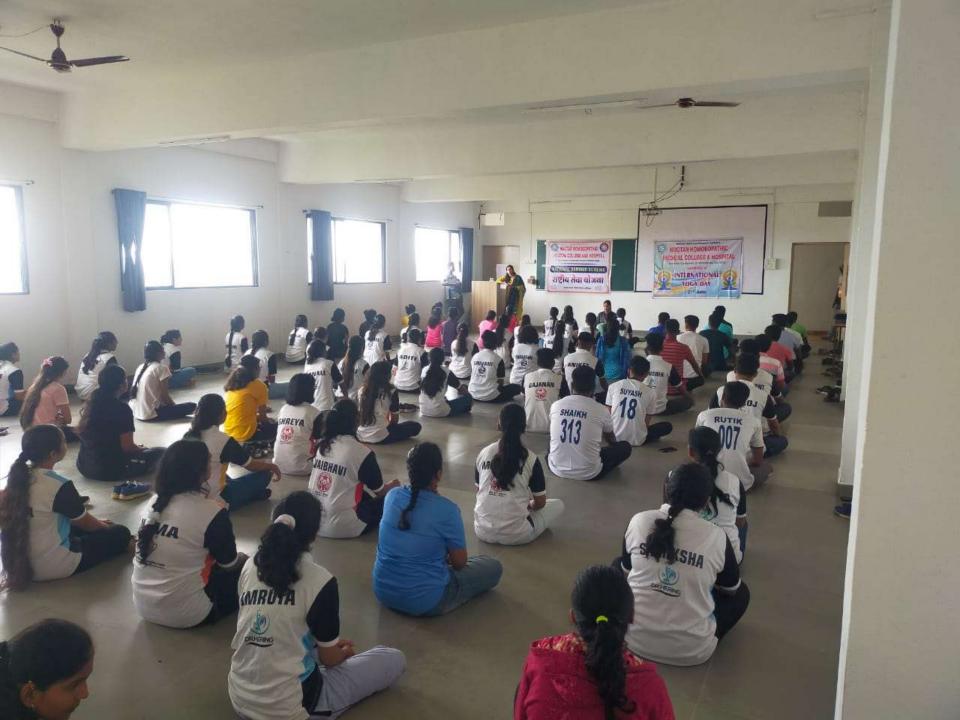

## Nootan Homoeopathic Medical College & Hospital Celebrated International Yoga Day

Date:-21/06/2022 - Seminar- on Importance of Yoga in Physical and Mental Health.

GPS Map Camera

Nootan homoeopathy medical college kavthemankal sangli., Maharashtra, India 2RCQ+C3C, Maharashtra 416405, India Lat 17.019288° Long 74.837603° 21/06/22 11:16 AM