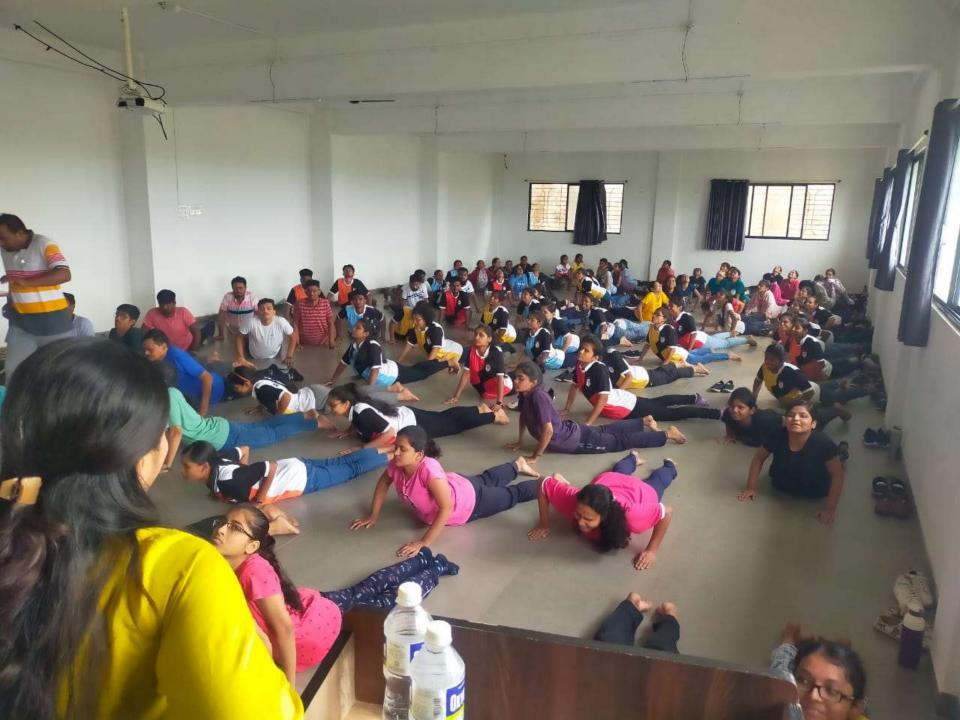

## Nootan Homoeopathic Medical College & Hospital Celebrated International Yoga Day

Date:-21/06/2022 - Surya Namaskar Competition.