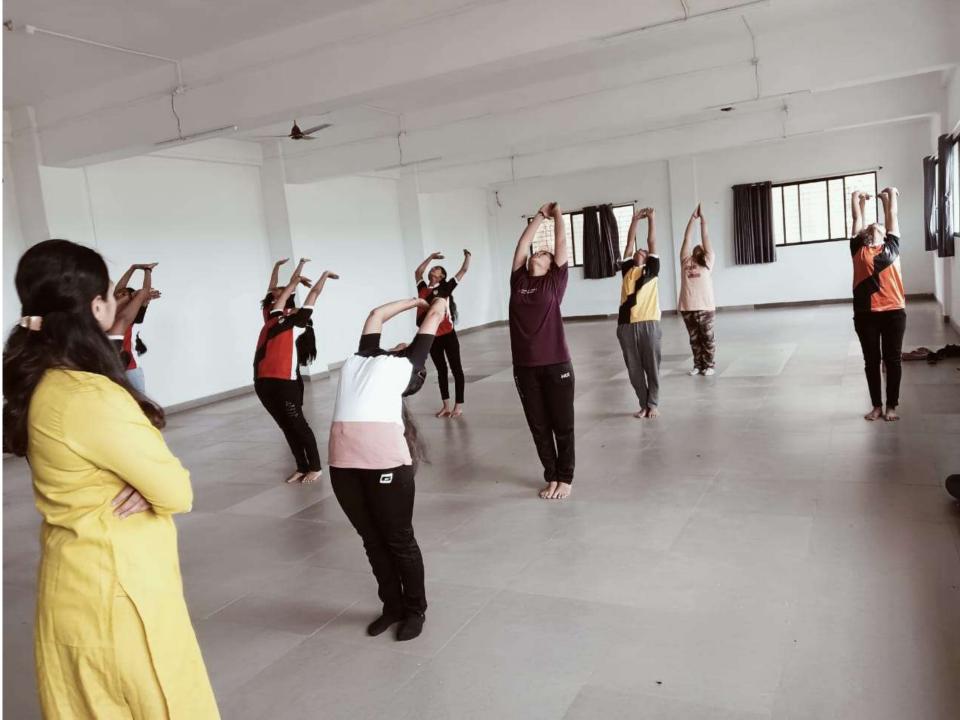

## Nootan Homoeopathic Medical College & Hospital Celebrated International Yoga Day

Date:-21/06/2022 - Seminar- on Importance of Yoga in Physical and Mental Health.

GPS Map Camera

Nootan homoeopathy medical college kavthemankal sangli., Maharashtra, India 2RCQ+C3C, Maharashtra 416405, India Lat 17.019288° Long 74.837603° 21/06/22 11:16 AM